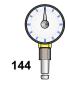

# **Truck Tractor System**

Four Sensor PTT/MTT Actuated



The major components used in testing a power unit air brake system are shown. All are included unless otherwise noted. Item appearance is for illustration only. Color and design may differ some from actual components.







100









120.2



# 100 DAQ Box

100.1 I/O Box

100.2 Power Supply 100.3 Extra Fuse

#### 120 Computer

120.1 Windows Op. System

120.2 Surge Protector

120.3 Computer Cover

120.4 DAQ USB Extension Cable

## 130 Cables & Transducers

130.1 \*20' XLR Cables

130.3 \*Pressure Color Transducers

130.4 20' XLR Cable

\*Color Coded

## 140 Supply

143 Regulator Assembly

144 Gauge Assembly

#### 180 Chamber Tees (4)

181 Chamber Tees

182 Tee Swivels

#### 230 Remote Cam

230.1 USB Web Cam

230.2 32' USB Extender Cable

## 160 Fifty Cubic Inch Chamber

190 Calibration Manifold

210 Motion Switch

000 BrakeTime Software