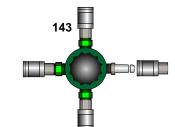

# **Truck Tractor System**

Four Sensor PTT/MTT Actuated



The major components used in testing a power unit air brake system are shown. All are included unless otherwise noted. Item appearance is for illustration only. Color and design may differ some from actual components.







100









120.2



# 100 DAQ Box

100.1 I/O Box

100.2 Power Supply 100.3 Extra Fuse

#### 120 Computer

120.1 Windows Op. System

120.2 Surge Protector

120.3 Computer Cover

120.4 DAQ USB Extension Cable

## 130 Cables & Transducers

130.1 \*20' XLR Cables

130.3 \*Pressure Color Transducers

130.4 20' XLR Cable

\*Color Coded

## 140 Supply

143 Regulator Assembly

144 Gauge Assembly

#### 180 Chamber Tees (4)

181 Chamber Tees

182 Tee Swivels

#### 230 Remote Cam

230.1 USB Web Cam

230.2 32' USB Extender Cable

## 160 Fifty Cubic Inch Chamber

190 Calibration Manifold

210 Motion Switch

000 BrakeTime Software