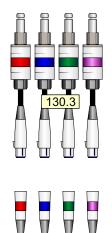

## 130 Cables & Transducers

130.1 \*20' XLR Cables

130.3 \*Pressure Color Transducers

130.4 20' XLR Cable

\*Color Coded