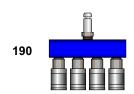

## 160 Fifty Cubic Inch Chamber

190 Calibration Manifold

210 Motion Switch

000 BrakeTime Software