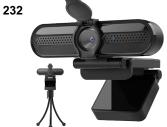

system are shown. All are included unless otherwise noted. Item appearance is for illustration only. Color and design may differ some from actual components.







100









120.2



# 100 DAQ Box

100.1 I/O Box

100.2 Power Supply 100.3 Extra Fuse

#### 120 Computer

120.1 Windows Op. System

120.2 Surge Protector

120.3 Computer Cover

120.4 DAQ USB Extension Cable

## 130 Cables & Transducers

130.1 \*20' XLR Cables

130.3 \*Pressure Color Transducers

130.4 20' XLR Cable

\*Color Coded

## 140 Supply

143 Regulator Assembly

144 Gauge Assembly

#### 180 Chamber Tees (4)

181 Chamber Tees

182 Tee Swivels

#### 230 Remote Cam

230.1 USB Web Cam

230.2 32' USB Extender Cable

## 160 Fifty Cubic Inch Chamber

190 Calibration Manifold

210 Motion Switch

000 BrakeTime Software