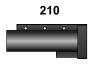

## 160 Fifty Cubic Inch Chamber

190 Calibration Manifold

210 Motion Switch

000 BrakeTime Software