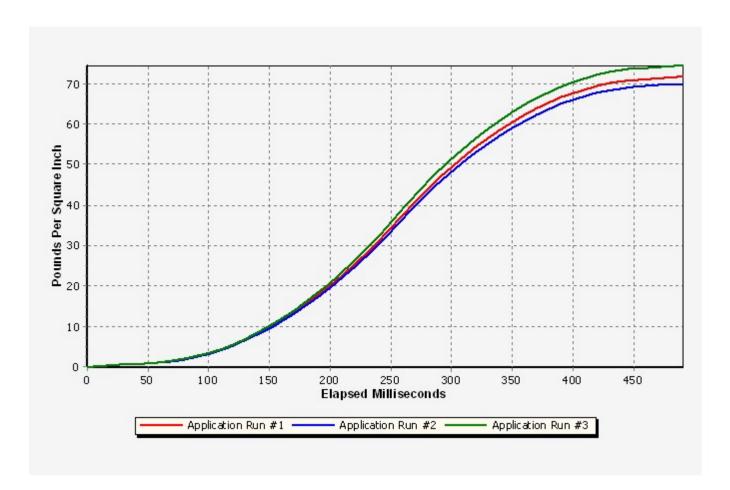

## Locale

| Mini-Tractor Calibration Results In Milliseconds      |            |        |         |      |
|-------------------------------------------------------|------------|--------|---------|------|
| Calibration Run                                       | Channel    | Result | Allowed | Out  |
| Application Run #1 (Demo Mode) On Dec. 26, 2024 15:29 | Channel #1 | 350    | 350     |      |
| Application Run #2 (Demo Mode) On Dec. 26, 2024 15:29 | Channel #1 | 360    | 350     | +10  |
| Application Run #3 (Demo Mode) On Dec. 26, 2024 15:29 | Channel #1 | 340    | 350     | -10  |
| Release Run #1 (Demo Mode) On Dec. 26, 2024 15:29     | Channel #1 | 810    | 700     | +110 |
| Release Run #2 (Demo Mode) On Dec. 26, 2024 15:29     | Channel #1 | 840    | 700     | +140 |
| Release Run #3 (Demo Mode) On Dec. 26, 2024 15:30     | Channel #1 | 840    | 700     | +140 |