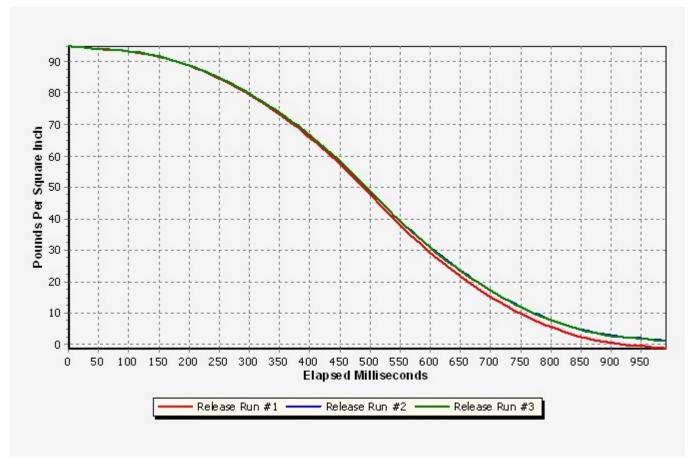

## Locale

| Mini-Tractor Calibration Results In Milliseconds      |            |        |         |      |
|-------------------------------------------------------|------------|--------|---------|------|
| Calibration Run                                       | Channel    | Result | Allowed | Out  |
| Application Run #1 (Demo Mode) On Dec. 26, 2024 15:29 | Channel #1 | 350    | 350     |      |
| Application Run #2 (Demo Mode) On Dec. 26, 2024 15:29 | Channel #1 | 360    | 350     | +10  |
| Application Run #3 (Demo Mode) On Dec. 26, 2024 15:29 | Channel #1 | 340    | 350     | -10  |
| Release Run #1 (Demo Mode) On Dec. 26, 2024 15:29     | Channel #1 | 810    | 700     | +110 |
| Release Run #2 (Demo Mode) On Dec. 26, 2024 15:29     | Channel #1 | 840    | 700     | +140 |
| Release Run #3 (Demo Mode) On Dec. 26, 2024 15:30     | Channel #1 | 840    | 700     | +140 |